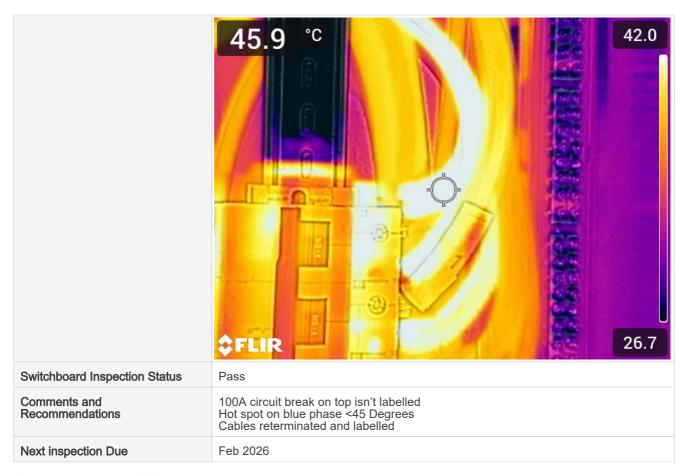

Images

Service Report (1)

| Service Report (1)                               |        |
|--------------------------------------------------|--------|
| DB Location                                      | Winery |
| DB Name                                          | Sub 1  |
| Number of RCD per board                          | 8      |
| SWB neatly Labelled or is there a DB Legend?     | Yes    |
| Is the Insulated Busbar in good condition?       | Yes    |
| Are there any Missing Pole Fillers?              | No     |
| Missing Screws?                                  | No     |
| Wiring Condition?                                | Fair   |
| Are there any Holes / Penetrations on the board? | No     |
| Are electrical circuits RCD protected?           | Yes    |
| Are there Recalled RCD's Installed?              | No     |
| Thermal Status                                   | Pass   |