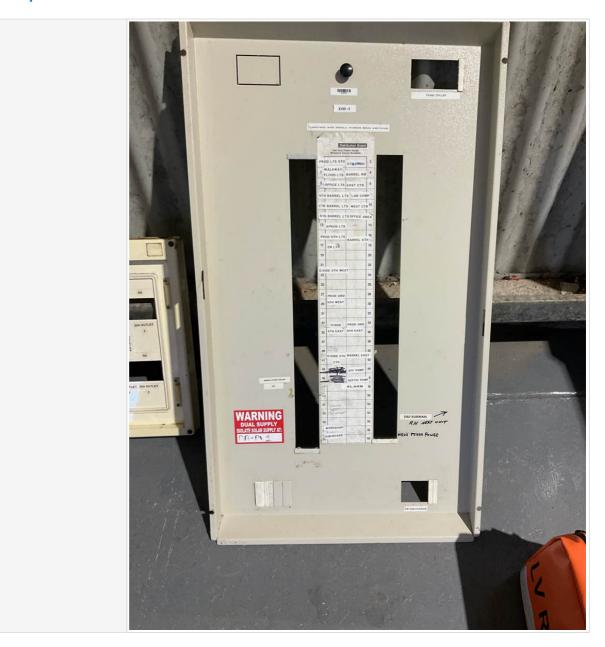

#### **Service Report**

| Oelvice Report                                   |                                                                 |
|--------------------------------------------------|-----------------------------------------------------------------|
| DB Location                                      | Boundary                                                        |
| DB Name                                          | Site main switch                                                |
| Number of RCD per board                          | None                                                            |
| SWB neatly Labelled or is there a DB Legend?     | Sub mains labeled ok. Unknown circuit on top rail, no labelling |
| Is the Insulated Busbar in good condition?       | Yes                                                             |
| Are there any Missing Pole Fillers?              | No                                                              |
| Missing Screws?                                  | No                                                              |
| Wiring Condition?                                | Good                                                            |
| Are there any Holes / Penetrations on the board? | No                                                              |
| Are electrical circuits RCD protected?           | NA                                                              |
| Are there Recalled RCD's Installed?              | NA                                                              |
| Thermal Status                                   | Hot spot on blue phase on unknown circuit                       |