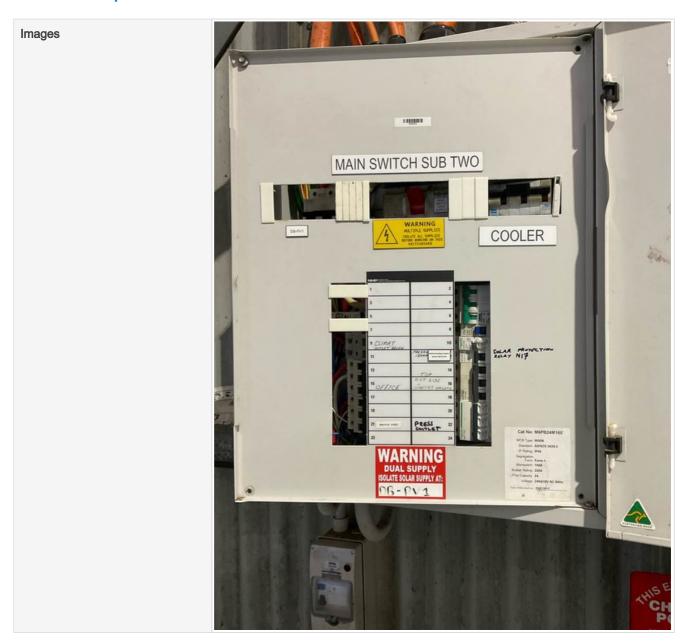

#### Service Report (2)

| DB Location | Winery |
|-------------|--------|
| DB Name     | Sub 2  |

| Number of RCD per board                          | 2                                              |
|--------------------------------------------------|------------------------------------------------|
| SWB neatly Labelled or is there a DB Legend?     | Yes                                            |
| Is the Insulated Busbar in good condition?       | Yes                                            |
| Are there any Missing Pole Fillers?              | No                                             |
| Missing Screws?                                  | No                                             |
| Wiring Condition?                                | Fair, exposed copper on cooler circuit breaker |
| Are there any Holes / Penetrations on the board? | No                                             |
| Are electrical circuits RCD protected?           | Yes                                            |
|                                                  |                                                |
| Are there Recalled RCD's Installed?              | No                                             |