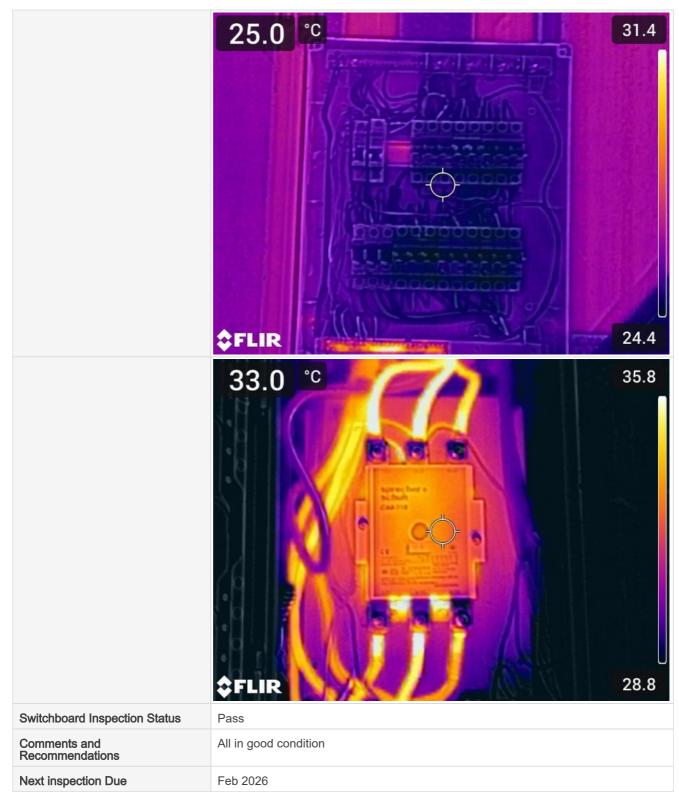

Images

Service Report (1)

| Service Report (1)                               |        |
|--------------------------------------------------|--------|
| DB Location                                      | Winery |
| DB Name                                          | Sub 1  |
| Number of RCD per board                          | 8      |
| SWB neatly Labelled or is there a DB Legend?     | Yes    |
| Is the Insulated Busbar in good condition?       | Yes    |
| Are there any Missing Pole Fillers?              | No     |
| Missing Screws?                                  | No     |
| Wiring Condition?                                | Fair   |
| Are there any Holes / Penetrations on the board? | No     |
| Are electrical circuits RCD protected?           | Yes    |
| Are there Recalled RCD's Installed?              | No     |
| Thermal Status                                   | Pass   |

#### Service Report (2)

| DB Location | Winery |
|-------------|--------|
| DB Name     | Sub 2  |

| Number of RCD per board                          | 2                                              |
|--------------------------------------------------|------------------------------------------------|
| SWB neatly Labelled or is there a DB Legend?     | Yes                                            |
| Is the Insulated Busbar in good condition?       | Yes                                            |
| Are there any Missing Pole Fillers?              | No                                             |
| Missing Screws?                                  | No                                             |
| Wiring Condition?                                | Fair, exposed copper on cooler circuit breaker |
| Are there any Holes / Penetrations on the board? | No                                             |
| Are electrical circuits RCD protected?           | Yes                                            |
|                                                  |                                                |
| Are there Recalled RCD's Installed?              | No                                             |