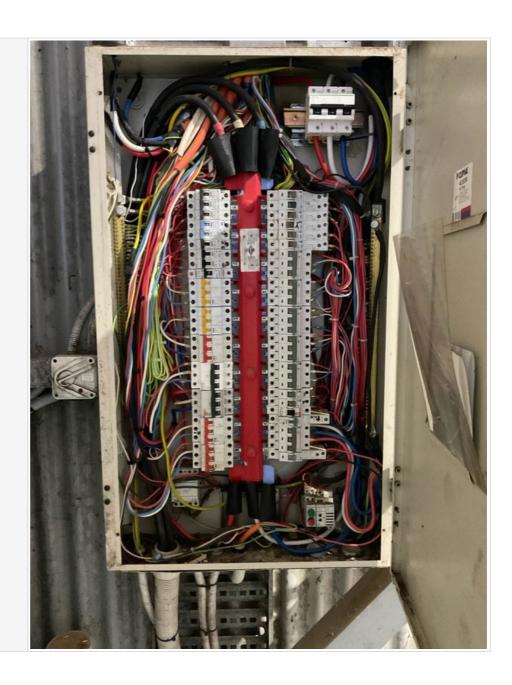

Images

Service Report (1)

| Service Report (1)                               |        |
|--------------------------------------------------|--------|
| DB Location                                      | Winery |
| DB Name                                          | Sub 1  |
| Number of RCD per board                          | 8      |
| SWB neatly Labelled or is there a DB Legend?     | Yes    |
| Is the Insulated Busbar in good condition?       | Yes    |
| Are there any Missing Pole Fillers?              | No     |
| Missing Screws?                                  | No     |
| Wiring Condition?                                | Fair   |
| Are there any Holes / Penetrations on the board? | No     |
| Are electrical circuits RCD protected?           | Yes    |
| Are there Recalled RCD's Installed?              | No     |
| Thermal Status                                   | Pass   |

#### Service Report (2)

| DB Location | Winery |
|-------------|--------|
| DB Name     | Sub 2  |

| Number of RCD per board                          | 2                                              |
|--------------------------------------------------|------------------------------------------------|
| SWB neatly Labelled or is there a DB Legend?     | Yes                                            |
| Is the Insulated Busbar in good condition?       | Yes                                            |
| Are there any Missing Pole Fillers?              | No                                             |
| Missing Screws?                                  | No                                             |
| Wiring Condition?                                | Fair, exposed copper on cooler circuit breaker |
| Are there any Holes / Penetrations on the board? | No                                             |
| Are electrical circuits RCD protected?           | Yes                                            |
|                                                  |                                                |
| Are there Recalled RCD's Installed?              | No                                             |