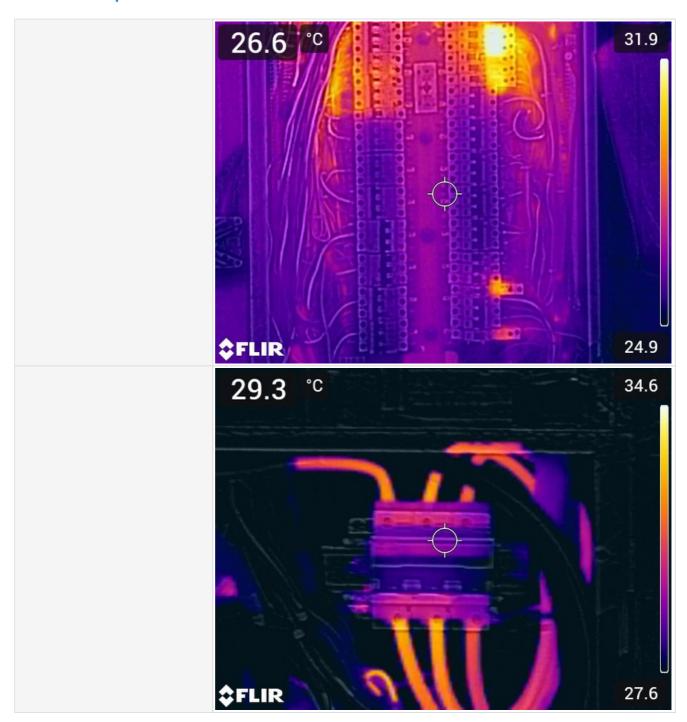

#### **Service Report**

| Oelvice Report                                   |                                                                 |
|--------------------------------------------------|-----------------------------------------------------------------|
| DB Location                                      | Boundary                                                        |
| DB Name                                          | Site main switch                                                |
| Number of RCD per board                          | None                                                            |
| SWB neatly Labelled or is there a DB Legend?     | Sub mains labeled ok. Unknown circuit on top rail, no labelling |
| Is the Insulated Busbar in good condition?       | Yes                                                             |
| Are there any Missing Pole Fillers?              | No                                                              |
| Missing Screws?                                  | No                                                              |
| Wiring Condition?                                | Good                                                            |
| Are there any Holes / Penetrations on the board? | No                                                              |
| Are electrical circuits RCD protected?           | NA                                                              |
| Are there Recalled RCD's Installed?              | NA                                                              |
| Thermal Status                                   | Hot spot on blue phase on unknown circuit                       |