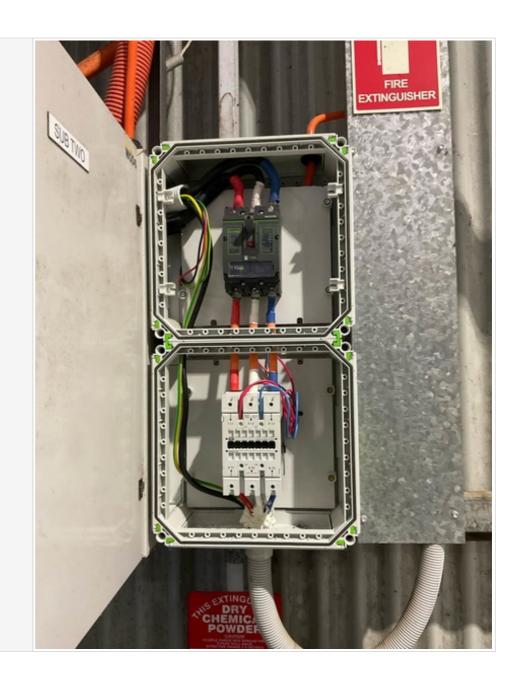

#### Service Report (2)

| DB Location | Winery |
|-------------|--------|
| DB Name     | Sub 2  |

| Number of RCD per board                          | 2                                              |
|--------------------------------------------------|------------------------------------------------|
| SWB neatly Labelled or is there a DB Legend?     | Yes                                            |
| Is the Insulated Busbar in good condition?       | Yes                                            |
| Are there any Missing Pole Fillers?              | No                                             |
| Missing Screws?                                  | No                                             |
| Wiring Condition?                                | Fair, exposed copper on cooler circuit breaker |
| Are there any Holes / Penetrations on the board? | No                                             |
| Are electrical circuits RCD protected?           | Yes                                            |
|                                                  |                                                |
| Are there Recalled RCD's Installed?              | No                                             |