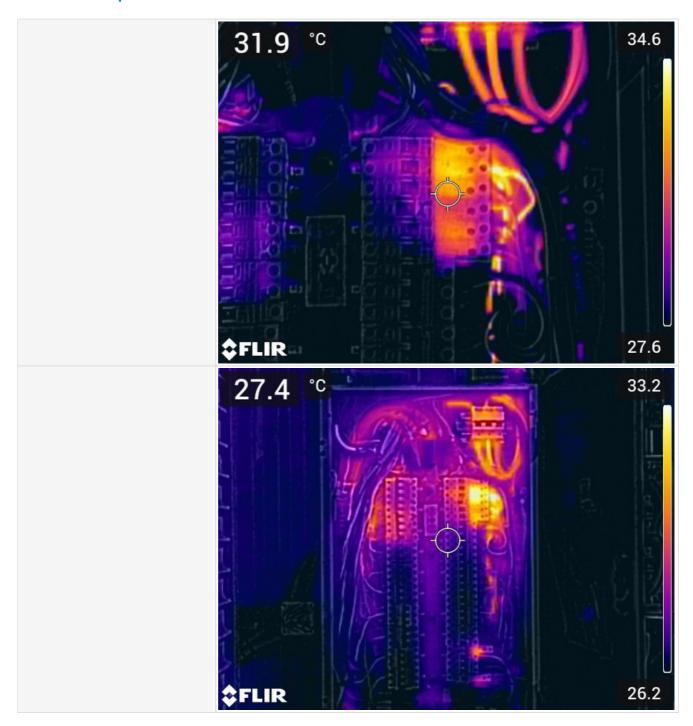

#### **Service Report**

| Oelvice Report                                   |                                                                 |
|--------------------------------------------------|-----------------------------------------------------------------|
| DB Location                                      | Boundary                                                        |
| DB Name                                          | Site main switch                                                |
| Number of RCD per board                          | None                                                            |
| SWB neatly Labelled or is there a DB Legend?     | Sub mains labeled ok. Unknown circuit on top rail, no labelling |
| Is the Insulated Busbar in good condition?       | Yes                                                             |
| Are there any Missing Pole Fillers?              | No                                                              |
| Missing Screws?                                  | No                                                              |
| Wiring Condition?                                | Good                                                            |
| Are there any Holes / Penetrations on the board? | No                                                              |
| Are electrical circuits RCD protected?           | NA                                                              |
| Are there Recalled RCD's Installed?              | NA                                                              |
| Thermal Status                                   | Hot spot on blue phase on unknown circuit                       |