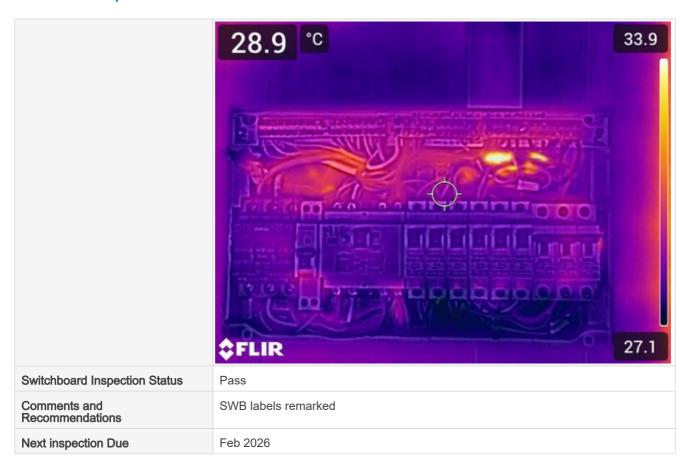

#### Service Report (3)

| Corvido Report (o)                               |           |
|--------------------------------------------------|-----------|
| DB Location                                      | Office    |
| DB Name                                          | Office db |
| Number of RCD per board                          | 2         |
| SWB neatly Labelled or is there a DB Legend?     | No        |
| Is the Insulated Busbar in good condition?       | NA        |
| Are there any Missing Pole Fillers?              | No        |
| Missing Screws?                                  | No        |
| Wiring Condition?                                | Fair      |
| Are there any Holes / Penetrations on the board? | No        |
| Are electrical circuits RCD protected?           | Yes       |
| Are there Recalled RCD's Installed?              | Yes       |
| Thermal Status                                   | Pass      |