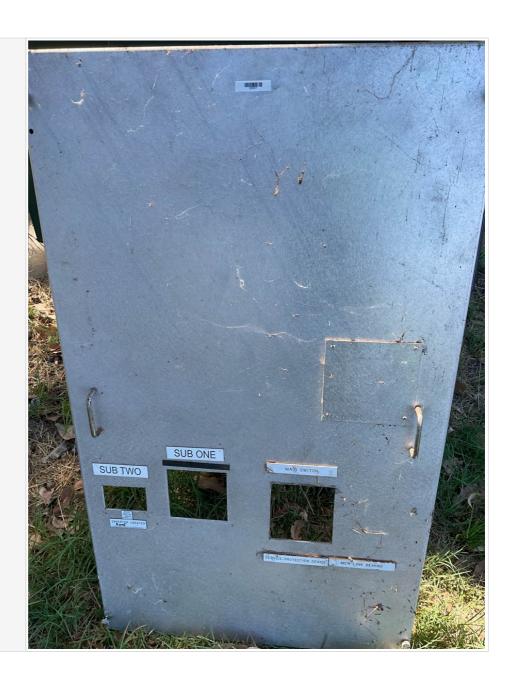

#### **Service Report**

| Oelvice Report                                   |                                                                 |
|--------------------------------------------------|-----------------------------------------------------------------|
| DB Location                                      | Boundary                                                        |
| DB Name                                          | Site main switch                                                |
| Number of RCD per board                          | None                                                            |
| SWB neatly Labelled or is there a DB Legend?     | Sub mains labeled ok. Unknown circuit on top rail, no labelling |
| Is the Insulated Busbar in good condition?       | Yes                                                             |
| Are there any Missing Pole Fillers?              | No                                                              |
| Missing Screws?                                  | No                                                              |
| Wiring Condition?                                | Good                                                            |
| Are there any Holes / Penetrations on the board? | No                                                              |
| Are electrical circuits RCD protected?           | NA                                                              |
| Are there Recalled RCD's Installed?              | NA                                                              |
| Thermal Status                                   | Hot spot on blue phase on unknown circuit                       |