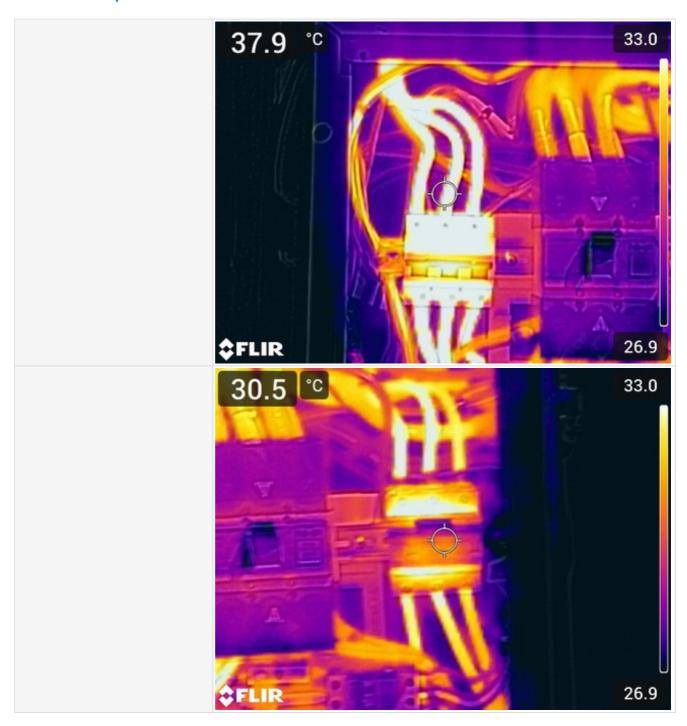

#### Service Report (2)

| DB Location | Winery |
|-------------|--------|
| DB Name     | Sub 2  |

| Number of RCD per board                          | 2                                              |
|--------------------------------------------------|------------------------------------------------|
| SWB neatly Labelled or is there a DB Legend?     | Yes                                            |
| Is the Insulated Busbar in good condition?       | Yes                                            |
| Are there any Missing Pole Fillers?              | No                                             |
| Missing Screws?                                  | No                                             |
| Wiring Condition?                                | Fair, exposed copper on cooler circuit breaker |
| Are there any Holes / Penetrations on the board? | No                                             |
| Are electrical circuits RCD protected?           | Yes                                            |
|                                                  |                                                |
| Are there Recalled RCD's Installed?              | No                                             |