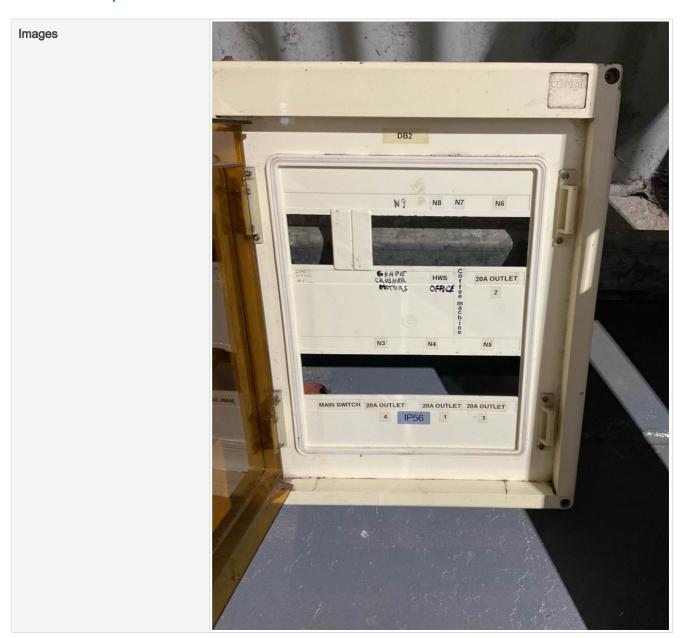

#### Service Report (2)

| DB Location | Winery |
|-------------|--------|
| DB Name     | Sub 2  |

| Number of RCD per board                          | 2                                              |
|--------------------------------------------------|------------------------------------------------|
| SWB neatly Labelled or is there a DB Legend?     | Yes                                            |
| Is the Insulated Busbar in good condition?       | Yes                                            |
| Are there any Missing Pole Fillers?              | No                                             |
| Missing Screws?                                  | No                                             |
| Wiring Condition?                                | Fair, exposed copper on cooler circuit breaker |
| Are there any Holes / Penetrations on the board? | No                                             |
| Are electrical circuits RCD protected?           | Yes                                            |
|                                                  |                                                |
| Are there Recalled RCD's Installed?              | No                                             |