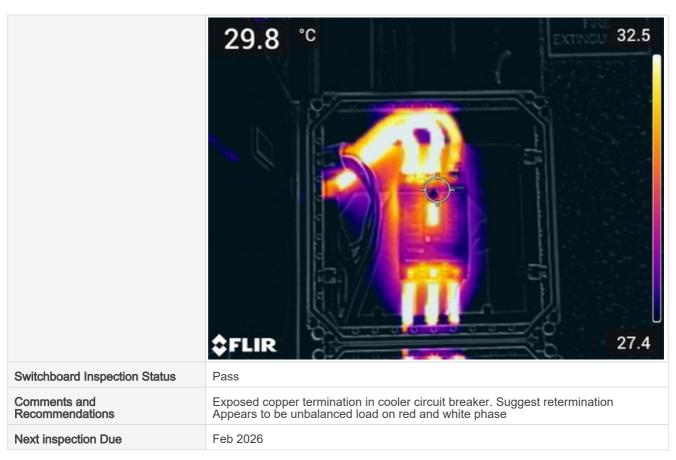

#### Service Report (2)

| DB Location | Winery |
|-------------|--------|
| DB Name     | Sub 2  |

| Number of RCD per board                          | 2                                              |
|--------------------------------------------------|------------------------------------------------|
| SWB neatly Labelled or is there a DB Legend?     | Yes                                            |
| Is the Insulated Busbar in good condition?       | Yes                                            |
| Are there any Missing Pole Fillers?              | No                                             |
| Missing Screws?                                  | No                                             |
| Wiring Condition?                                | Fair, exposed copper on cooler circuit breaker |
| Are there any Holes / Penetrations on the board? | No                                             |
| Are electrical circuits RCD protected?           | Yes                                            |
|                                                  |                                                |
| Are there Recalled RCD's Installed?              | No                                             |