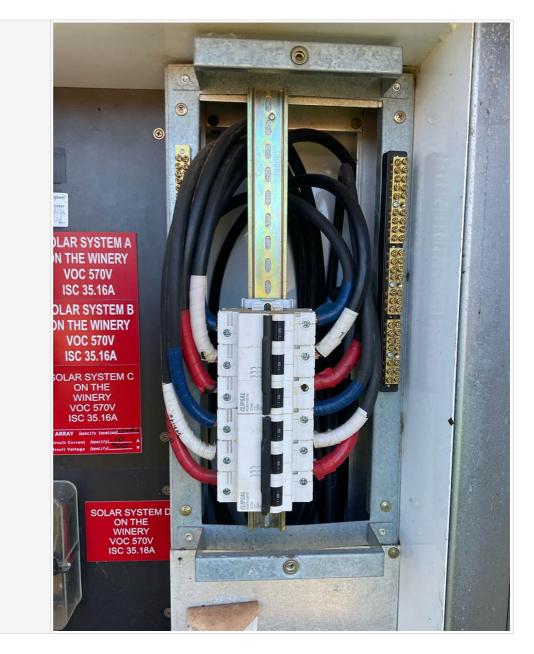

Images

Service Report (1)

| Service Report (1)                               |        |
|--------------------------------------------------|--------|
| DB Location                                      | Winery |
| DB Name                                          | Sub 1  |
| Number of RCD per board                          | 8      |
| SWB neatly Labelled or is there a DB Legend?     | Yes    |
| Is the Insulated Busbar in good condition?       | Yes    |
| Are there any Missing Pole Fillers?              | No     |
| Missing Screws?                                  | No     |
| Wiring Condition?                                | Fair   |
| Are there any Holes / Penetrations on the board? | No     |
| Are electrical circuits RCD protected?           | Yes    |
| Are there Recalled RCD's Installed?              | No     |
| Thermal Status                                   | Pass   |