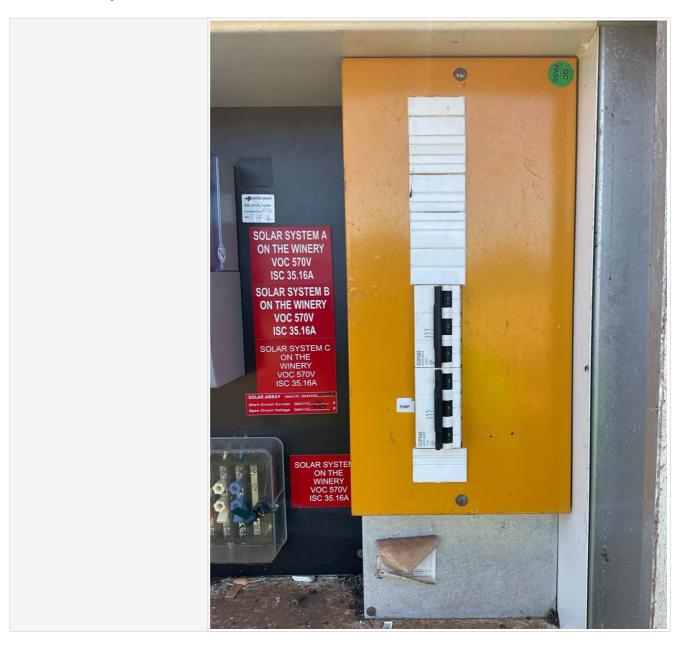

#### Service Report (2)

| DB Location | Winery |
|-------------|--------|
| DB Name     | Sub 2  |

| Number of RCD per board                          | 2                                              |
|--------------------------------------------------|------------------------------------------------|
| SWB neatly Labelled or is there a DB Legend?     | Yes                                            |
| Is the Insulated Busbar in good condition?       | Yes                                            |
| Are there any Missing Pole Fillers?              | No                                             |
| Missing Screws?                                  | No                                             |
| Wiring Condition?                                | Fair, exposed copper on cooler circuit breaker |
| Are there any Holes / Penetrations on the board? | No                                             |
| Are electrical circuits RCD protected?           | Yes                                            |
|                                                  |                                                |
| Are there Recalled RCD's Installed?              | No                                             |