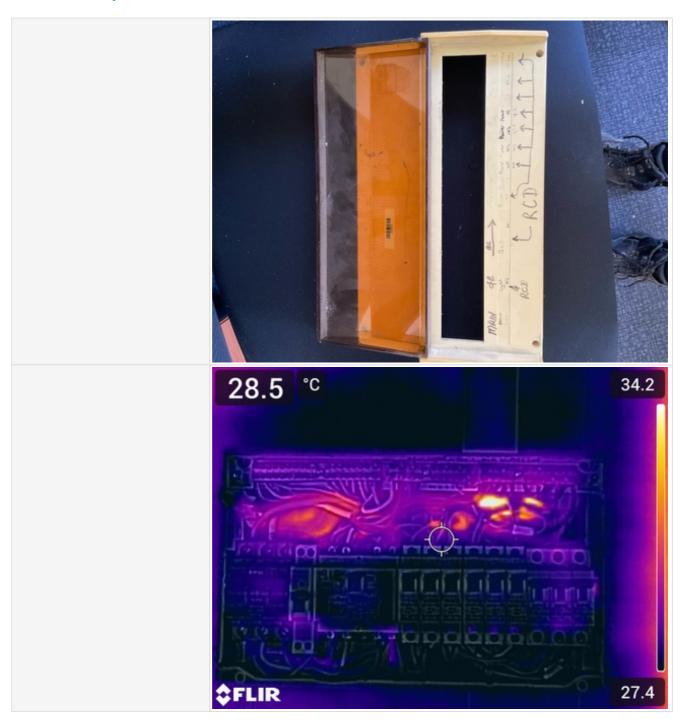

#### Service Report (3)

| Corvido Report (o)                               |           |
|--------------------------------------------------|-----------|
| DB Location                                      | Office    |
| DB Name                                          | Office db |
| Number of RCD per board                          | 2         |
| SWB neatly Labelled or is there a DB Legend?     | No        |
| Is the Insulated Busbar in good condition?       | NA        |
| Are there any Missing Pole Fillers?              | No        |
| Missing Screws?                                  | No        |
| Wiring Condition?                                | Fair      |
| Are there any Holes / Penetrations on the board? | No        |
| Are electrical circuits RCD protected?           | Yes       |
| Are there Recalled RCD's Installed?              | Yes       |
| Thermal Status                                   | Pass      |