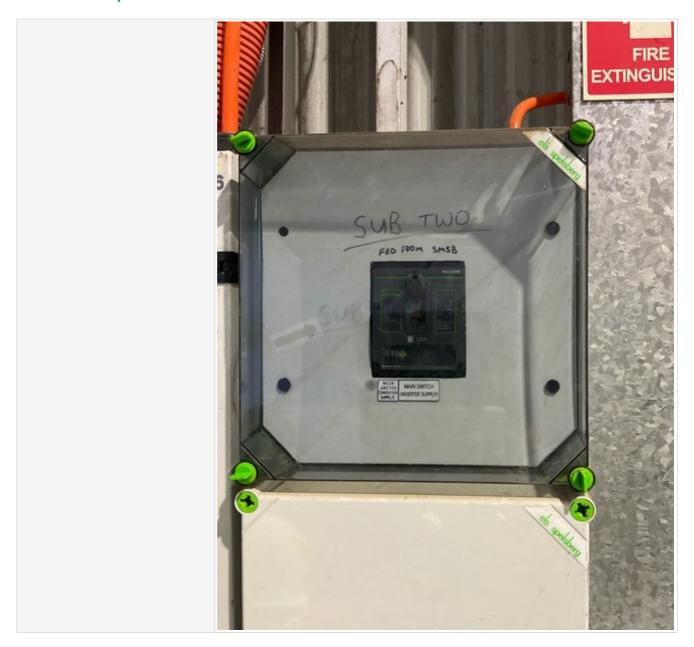

#### Service Report (2)

| DB Location | Winery |
|-------------|--------|
| DB Name     | Sub 2  |

| Number of RCD per board                          | 2                                              |
|--------------------------------------------------|------------------------------------------------|
| SWB neatly Labelled or is there a DB Legend?     | Yes                                            |
| Is the Insulated Busbar in good condition?       | Yes                                            |
| Are there any Missing Pole Fillers?              | No                                             |
| Missing Screws?                                  | No                                             |
| Wiring Condition?                                | Fair, exposed copper on cooler circuit breaker |
| Are there any Holes / Penetrations on the board? | No                                             |
| Are electrical circuits RCD protected?           | Yes                                            |
|                                                  |                                                |
| Are there Recalled RCD's Installed?              | No                                             |