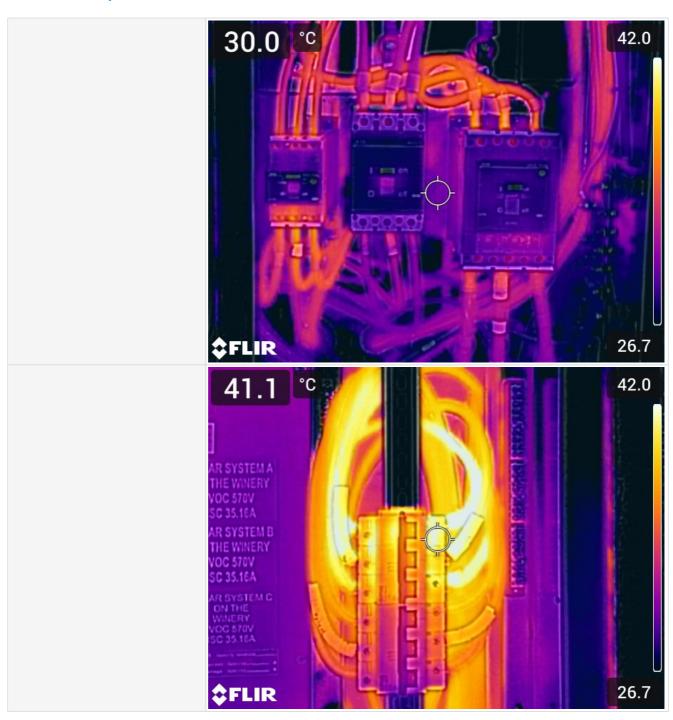

#### **Service Report**

| Oelvice Report                                   |                                                                 |
|--------------------------------------------------|-----------------------------------------------------------------|
| DB Location                                      | Boundary                                                        |
| DB Name                                          | Site main switch                                                |
| Number of RCD per board                          | None                                                            |
| SWB neatly Labelled or is there a DB Legend?     | Sub mains labeled ok. Unknown circuit on top rail, no labelling |
| Is the Insulated Busbar in good condition?       | Yes                                                             |
| Are there any Missing Pole Fillers?              | No                                                              |
| Missing Screws?                                  | No                                                              |
| Wiring Condition?                                | Good                                                            |
| Are there any Holes / Penetrations on the board? | No                                                              |
| Are electrical circuits RCD protected?           | NA                                                              |
| Are there Recalled RCD's Installed?              | NA                                                              |
| Thermal Status                                   | Hot spot on blue phase on unknown circuit                       |