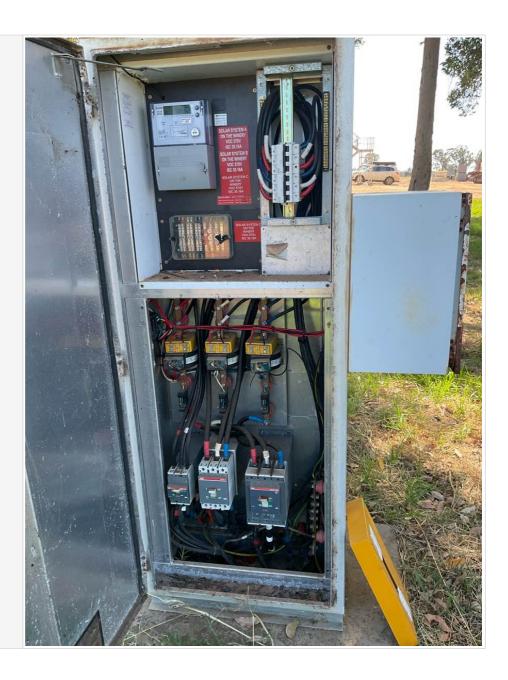

Images

Service Report (1)

| Service Report (1)                               |        |
|--------------------------------------------------|--------|
| DB Location                                      | Winery |
| DB Name                                          | Sub 1  |
| Number of RCD per board                          | 8      |
| SWB neatly Labelled or is there a DB Legend?     | Yes    |
| Is the Insulated Busbar in good condition?       | Yes    |
| Are there any Missing Pole Fillers?              | No     |
| Missing Screws?                                  | No     |
| Wiring Condition?                                | Fair   |
| Are there any Holes / Penetrations on the board? | No     |
| Are electrical circuits RCD protected?           | Yes    |
| Are there Recalled RCD's Installed?              | No     |
| Thermal Status                                   | Pass   |