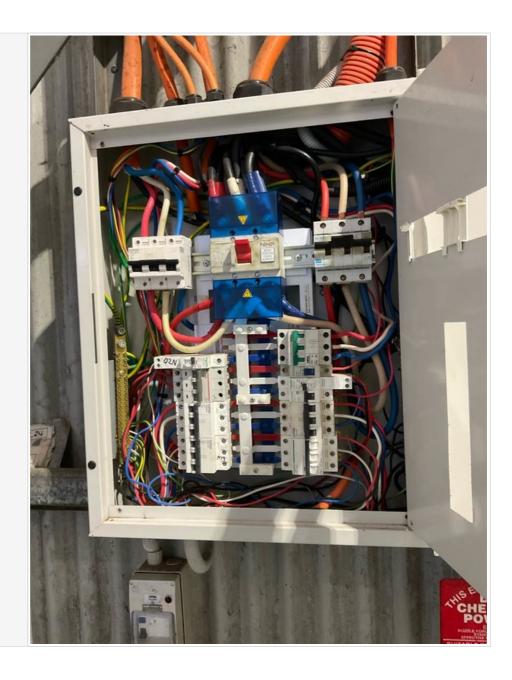

#### Service Report (2)

| DB Location | Winery |
|-------------|--------|
| DB Name     | Sub 2  |

| Number of RCD per board                          | 2                                              |
|--------------------------------------------------|------------------------------------------------|
| SWB neatly Labelled or is there a DB Legend?     | Yes                                            |
| Is the Insulated Busbar in good condition?       | Yes                                            |
| Are there any Missing Pole Fillers?              | No                                             |
| Missing Screws?                                  | No                                             |
| Wiring Condition?                                | Fair, exposed copper on cooler circuit breaker |
| Are there any Holes / Penetrations on the board? | No                                             |
| Are electrical circuits RCD protected?           | Yes                                            |
|                                                  |                                                |
| Are there Recalled RCD's Installed?              | No                                             |