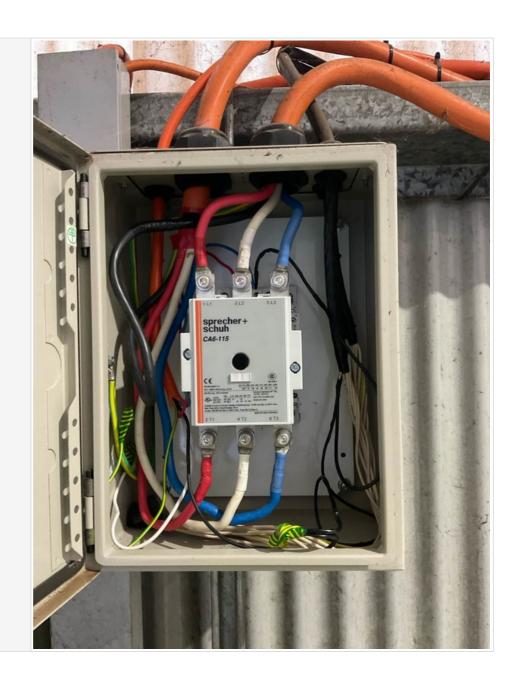

#### **Service Report**

| Oelvice Report                                   |                                                                 |
|--------------------------------------------------|-----------------------------------------------------------------|
| DB Location                                      | Boundary                                                        |
| DB Name                                          | Site main switch                                                |
| Number of RCD per board                          | None                                                            |
| SWB neatly Labelled or is there a DB Legend?     | Sub mains labeled ok. Unknown circuit on top rail, no labelling |
| Is the Insulated Busbar in good condition?       | Yes                                                             |
| Are there any Missing Pole Fillers?              | No                                                              |
| Missing Screws?                                  | No                                                              |
| Wiring Condition?                                | Good                                                            |
| Are there any Holes / Penetrations on the board? | No                                                              |
| Are electrical circuits RCD protected?           | NA                                                              |
| Are there Recalled RCD's Installed?              | NA                                                              |
| Thermal Status                                   | Hot spot on blue phase on unknown circuit                       |