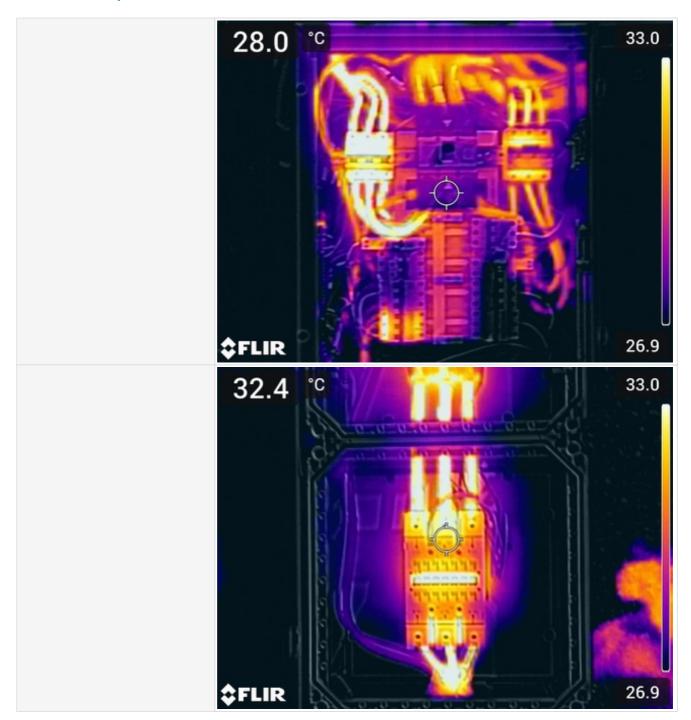

#### Service Report (2)

| DB Location | Winery |
|-------------|--------|
| DB Name     | Sub 2  |

| Number of RCD per board                          | 2                                              |
|--------------------------------------------------|------------------------------------------------|
| SWB neatly Labelled or is there a DB Legend?     | Yes                                            |
| Is the Insulated Busbar in good condition?       | Yes                                            |
| Are there any Missing Pole Fillers?              | No                                             |
| Missing Screws?                                  | No                                             |
| Wiring Condition?                                | Fair, exposed copper on cooler circuit breaker |
| Are there any Holes / Penetrations on the board? | No                                             |
| Are electrical circuits RCD protected?           | Yes                                            |
|                                                  |                                                |
| Are there Recalled RCD's Installed?              | No                                             |