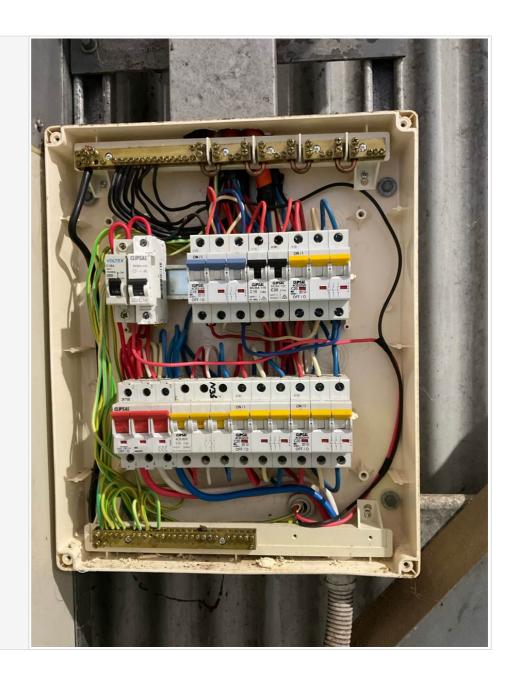

#### Service Report (3)

| Corvido Report (o)                               |           |
|--------------------------------------------------|-----------|
| DB Location                                      | Office    |
| DB Name                                          | Office db |
| Number of RCD per board                          | 2         |
| SWB neatly Labelled or is there a DB Legend?     | No        |
| Is the Insulated Busbar in good condition?       | NA        |
| Are there any Missing Pole Fillers?              | No        |
| Missing Screws?                                  | No        |
| Wiring Condition?                                | Fair      |
| Are there any Holes / Penetrations on the board? | No        |
| Are electrical circuits RCD protected?           | Yes       |
| Are there Recalled RCD's Installed?              | Yes       |
| Thermal Status                                   | Pass      |